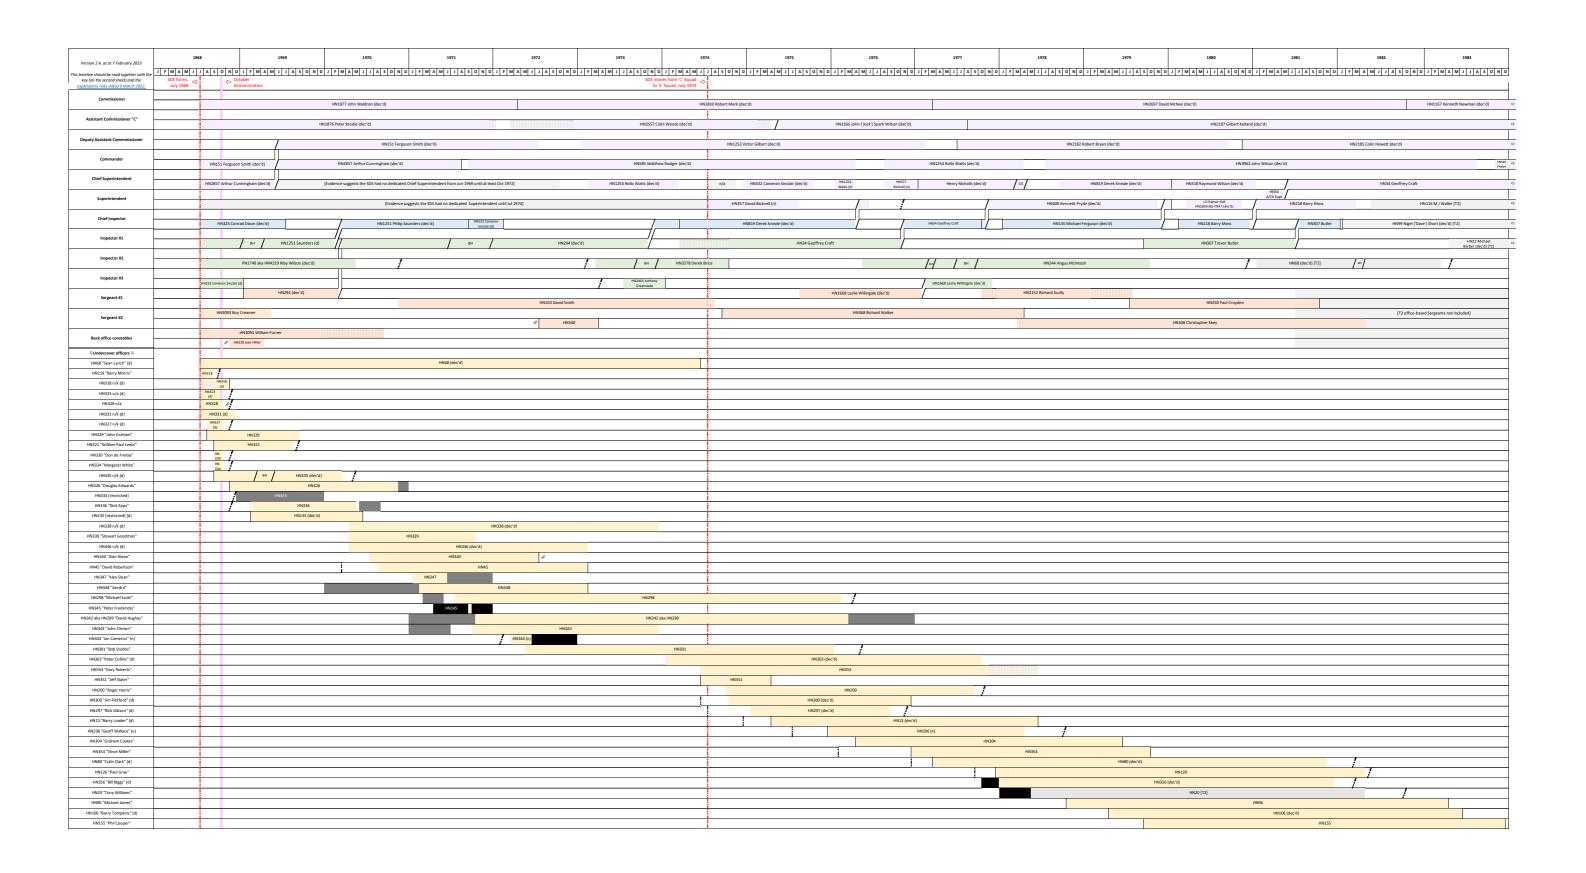

| Health warning: These figures ap | ply only to Tranche One | e, not the SDS as a whole. For example: HN68 co | unts as "UCO only" in the context of Tranche | One, but would count as 'Module 2a only' in Tranche Two. |
|----------------------------------|-------------------------|-------------------------------------------------|----------------------------------------------|----------------------------------------------------------|
|----------------------------------|-------------------------|-------------------------------------------------|----------------------------------------------|----------------------------------------------------------|