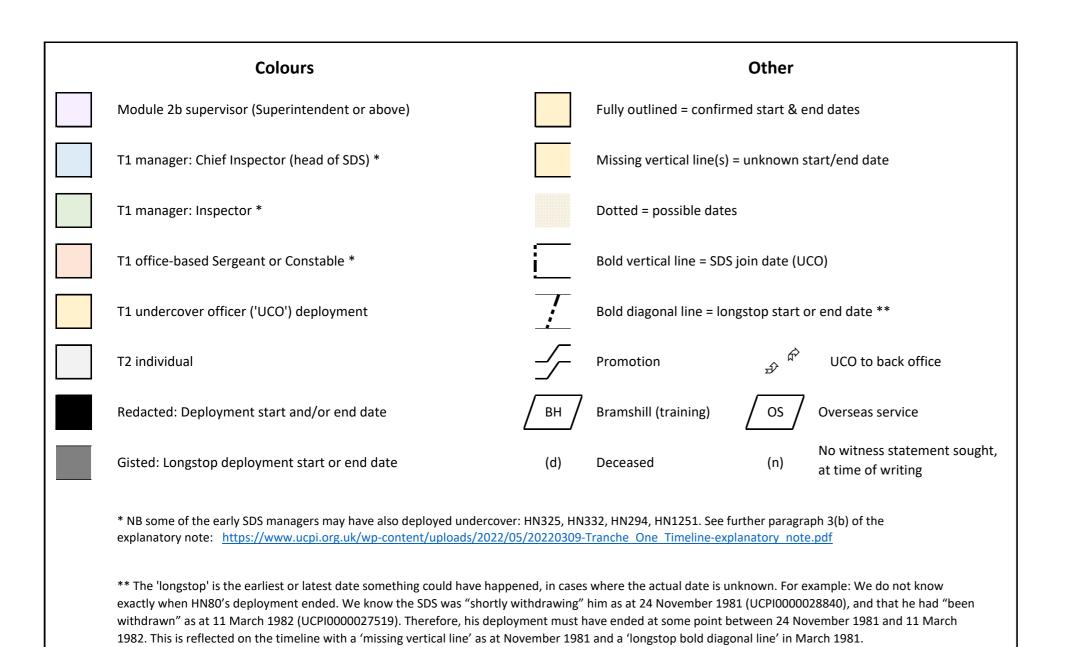

| Health warning: These figures ap | ply only to Tranche One | e, not the SDS as a whole. For example: HN68 co | unts as "UCO only" in the context of Tranche | One, but would count as 'Module 2a only' in Tranche Two. |
|----------------------------------|-------------------------|-------------------------------------------------|----------------------------------------------|----------------------------------------------------------|
|----------------------------------|-------------------------|-------------------------------------------------|----------------------------------------------|----------------------------------------------------------|